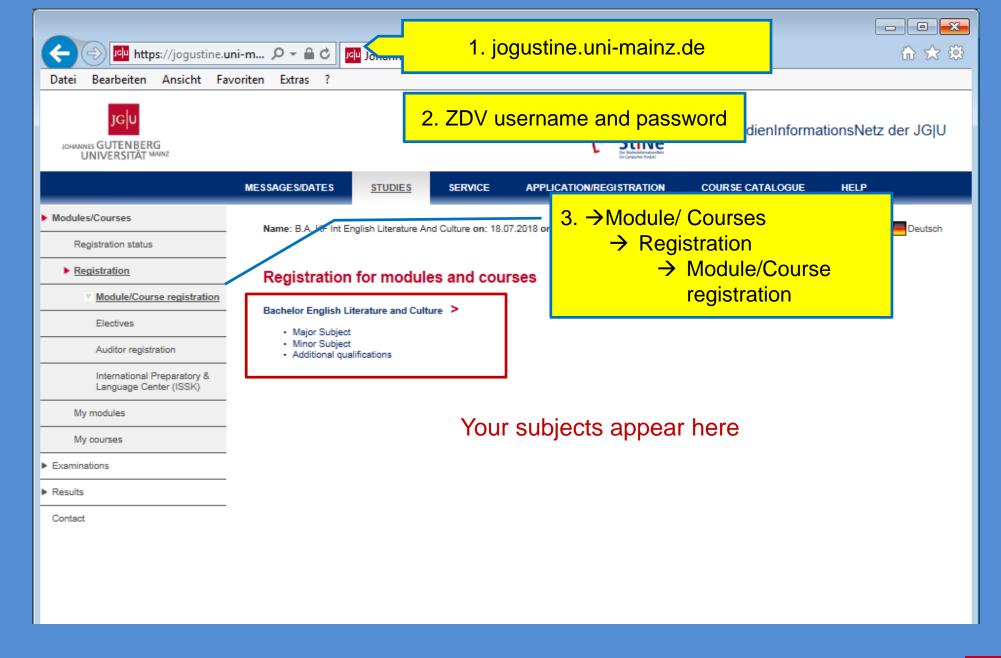

## Lecture Registration

You now know which courses to take in the first semester.

In the second step you have to register online. This is only possible during specified periods.

## Lecture Registration

Now we will show you how to register for courses.