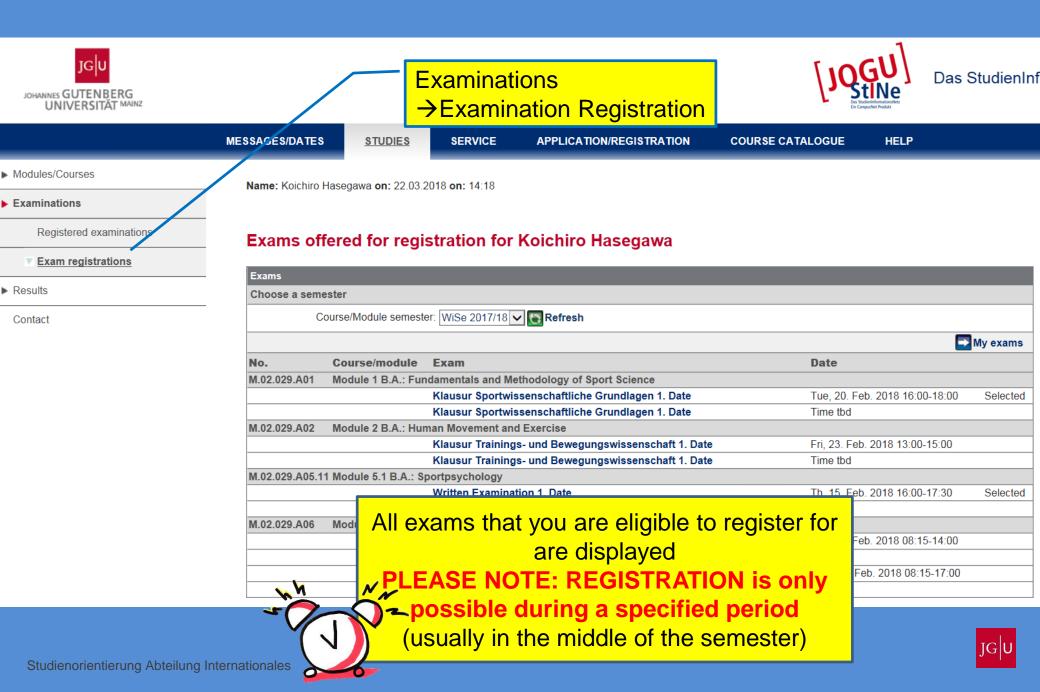

# **Examination Registration**

Do not forget to register for examinations at the end of the term for all tests you wish to take! →This is also done via JOGU-StINe :