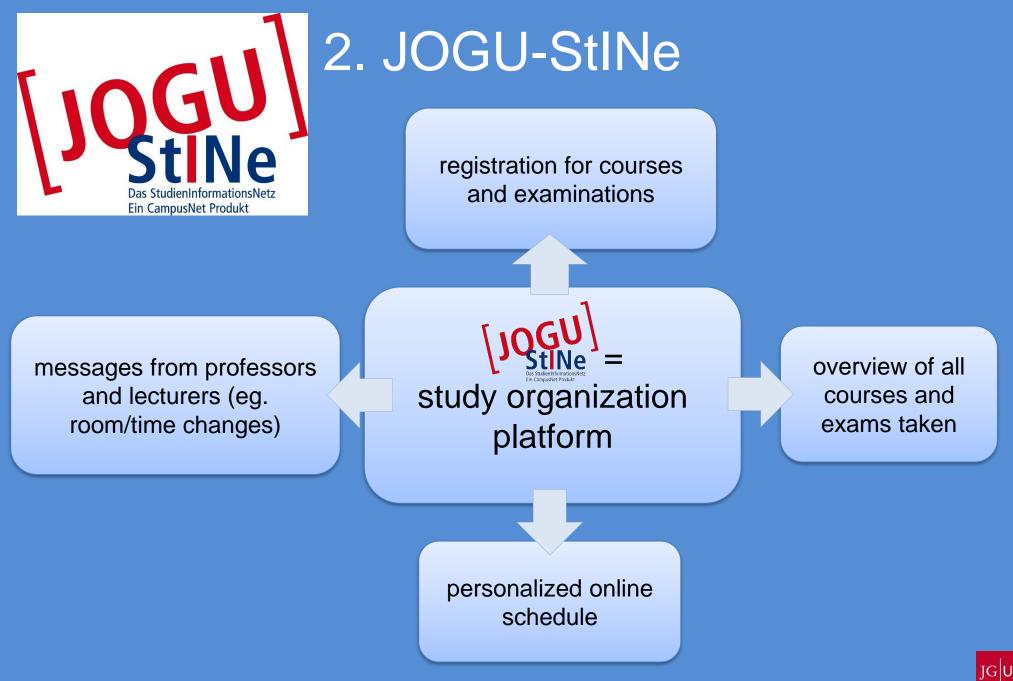

JOHANNES GUTENBERG UNIVERSITÄT MAINZ



## So organisiere ich mein Studium Study Organisation



# **Overview**



# 1. ZDV-Account 1. ZDV-Account (JOGU) 2. JOGU-StINe

# **Overview**



# 1. Δυν 2. JOGU-Stine





## Lecture Registration



You now know which courses to take in the first semester.



In the second step you have to register online. This is only possible during specified periods.





## Lecture Registration



Now we will show you how to register for courses.





#### Ausnahmen im Wintersemester 2018/19

#### Fachbereich 04 - Universitätsmedizin

Allgemeine Hauptanmeldephase: Mo, 18.06.2018, 13 Uhr - Fr, 06.07.2018, 13 Uhr

## Fachbereich 05 - Philosophie und Philologie (ausschließlich im Fach Philosophie/Ethik)











## With English Literature and Culture as major subject:

#### Bachelor English Literature and Culture ≽ Major Subject

- Language and Communication
- Literary Studies
- Cultural Studies
- Cultural Studies and Professional Orientation
- Culture, Media and Litera