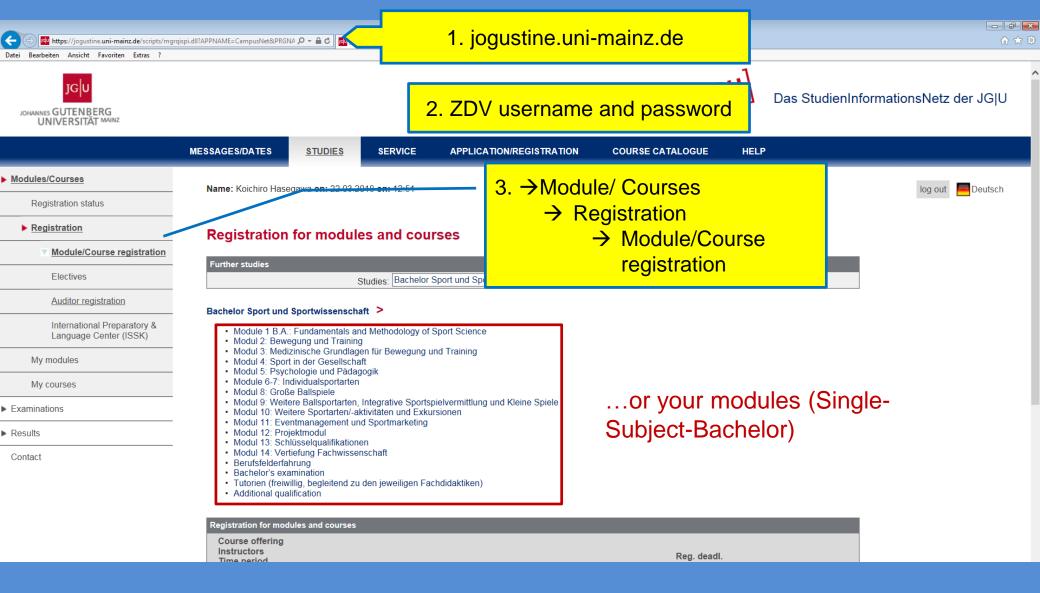

## Lecture Registration

You now know which courses to take in the first semester.

In the second step you have to register online. This is only possible during specified periods.

## Lecture Registration

Now we will show you how to register for courses.