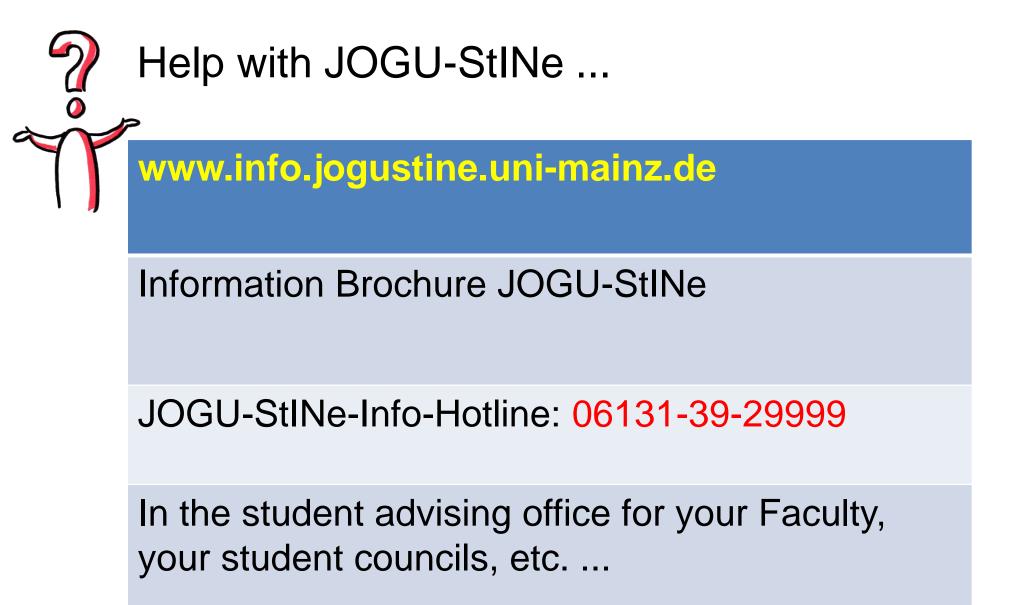

# Problems with JOGU-StINe

If you have problems like overlapping mandatory courses or rejected registrations

- Wait for second registration period
- If you still have not got a place for your mandatory courses get in touch with the Student Office of your Faculty

## You can find the study advisor of your subject at:

## www.studium.uni-mainz.de/studienfachberatung